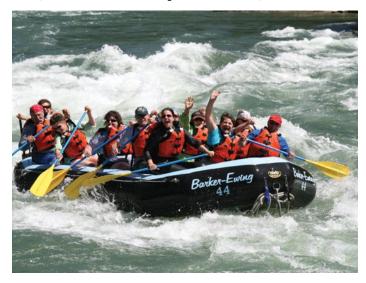

#### And More.....

- National Archery in the Schools Instructor Certification
- Shooting sports firearm safety, shotgun, rifle, and archery
- Outdoor survival "How to teach youth"
- Field trip with Bureau of Land Management, Wyoming Game & Fish agencies, Teton Park and National Elk Refuge
- Visit natural gas fields to explore energy and conservation issues
- Enjoy a whitewater rafting trip on the Snake River
- Stream Ecology